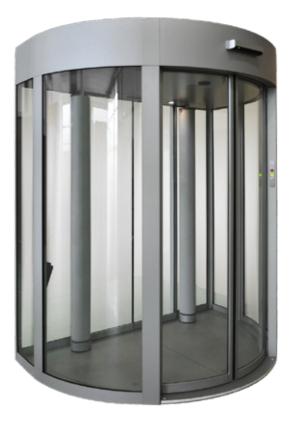

# Co140 HALF MOON PORTAL INTERLOCKING SECURITY PORTAL

Portal with *interlocking doors system* and *load cell system* (presence detection, unique person passage control and abandoned object detection). High security level. Monoblock: 30/10 steel pressure bent sheet. Usable by people with disabilities, Emergency Exit management, Metal Detector, Fingerprints & Face Detection System ready.

### MAIN FEATURES

- Monoblock structure: 30/10 steel pressure bent sheet.
- Interlocking doors system: high security access control system, the second door opens automatically only if: first door is closed (with person inside the portal) and only after the pre-determined control phase (fingerprints, face detection, badge, metal detector).
- Wide access: usable by people with disabilities
- Self-management System: transit people automatic control with single passage checking system (the second door does not open if more than one person tries to pass, and if one or more objects are left / hidden on the floor).
- Metal detector: CEIA 02PN8HIPE large
- Load Cell System: presence person detection; unique passage (anti-hostage function), object detection (weight higher than 200 grams)
- Doors and Side Wall: laminated glass 18/19mm EN1063 BR1/S, EN356-P5B (optional 20/21mm EN1063-BR2/S, EN356-P6B)
- Redundant Safety System: torque detector integrated in the movement; sentitive door edge with open circuit dir flow detector
- Finishing: embossed, according to RAL color scale, is also possible the stainless steel covering.