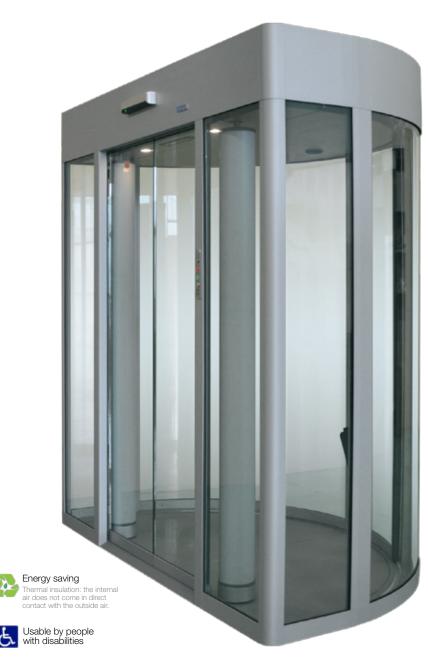

# Co140 HALF MOON PORTAL INTERLOCKING SECURITY PORTAL

Portal with *interlocking doors system* and *load cell system* (presence detection, unique person passage control and abandoned object detection). High security level. Monoblock: 30/10 steel pressure bent sheet. Usable by people with disabilities, Emergency Exit management, Metal Detector, Fingerprints & Face Detection System ready.

### MAIN FEATURES

- Monoblock structure: 30/10 steel pressure bent sheet.
- Interlocking doors system: high security access control system, the second door opens automatically only if: first door is closed (with person inside the portal) and only after the pre-determined control phase (fingerprints, face detection, badge, metal detector).
- Wide access: usable by people with disabilities
- Self-management System: transit people automatic control with single passage checking system (the second door does not open if more than one person tries to pass, and if one or more objects are left / hidden on the floor).
- Metal detector: CEIA 02PN8HIPE large
- Load Cell System: presence person detection; unique passage (anti-hostage function), object detection (weight higher than 200 grams)
- Doors and Side Wall: laminated glass 18/19mm EN1063 BR1/S, EN356-P5B (optional 20/21mm EN1063-BR2/S, EN356-P6B)
- Redundant Safety System: torque detector integrated in the movement; sentitive door edge with open circuit dir flow detector
- Finishing: embossed, according to RAL color scale, is also possible the stainless steel covering.