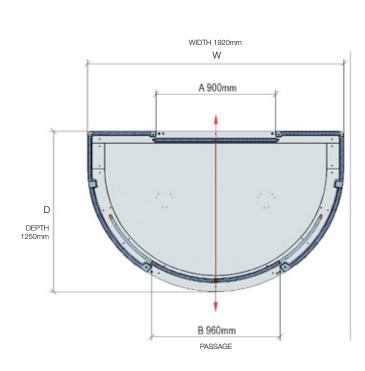

#### Co140 available versions:

| Model | Dimensions            | Passage            | Floor base | Weight | Certificated                                      |
|-------|-----------------------|--------------------|------------|--------|---------------------------------------------------|
|       | (mm)                  | (mm)               | (mm)       | (Kg)   | Glasses                                           |
| Co140 | W1920 x D1250 x H2400 | 900 (A)<br>960 (B) | 25         | 1100   | Bulletproof BR1 EN1063<br>Anti-burglary P5B EN356 |